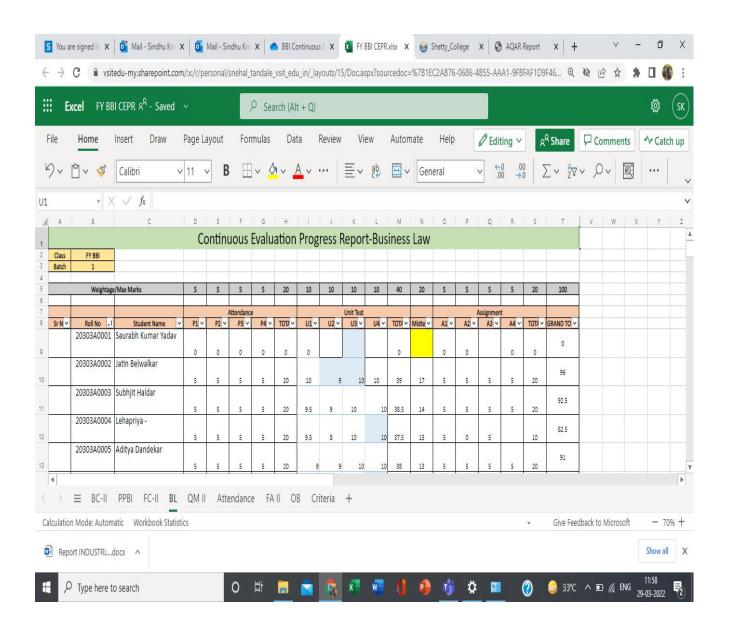

#### Internal Marks of ODD Sem - SPM

| VSIT    | Vidyalankar School of<br>Information Technology |                     | Dept. of Information Technology                          |                             |                                       |                            |                                          |                          |  |  |
|---------|-------------------------------------------------|---------------------|----------------------------------------------------------|-----------------------------|---------------------------------------|----------------------------|------------------------------------------|--------------------------|--|--|
|         | illioinaton reciliology                         | T.Y                 | T.Y.B.Sc. IT Sem - 5 Dec 2020 (Internal Marksheet Sheet) |                             |                                       |                            |                                          |                          |  |  |
| Sr. No. | Roll No.                                        | Name                | <b>*</b>                                                 | SPM Practice test (Out of 2 | SPM<br>Midterm<br>test<br>(Out of 2(~ | Best of Two<br>(Out of 20) | SPM class<br>participation<br>(Out of 5) | SPM Total<br>(Out of 25) |  |  |
| 1       | 19302A3001                                      | Vishakha Kulkarni   |                                                          | 17                          | 12                                    | 17                         | 5                                        | 22                       |  |  |
| 2       | 19302A3002                                      | Raj Mishra          |                                                          | 16                          | 13                                    | 16                         | 5                                        | 21                       |  |  |
| 3       | 19302A3003                                      | Mandar More         |                                                          | 17                          | 14                                    | 17                         | 5                                        | 22                       |  |  |
| 4       | 18302A0004                                      | Santosh Singh       |                                                          | 18                          | 14                                    | 18                         | 5                                        | 23                       |  |  |
| 5       | 18302A0005                                      | Vikrant Gurav       |                                                          | 10                          | 8                                     | 10                         | 5                                        | 15                       |  |  |
| 6       | 18302A0006                                      | Arun                |                                                          | 19                          | 0                                     | 19                         | 5                                        | 24                       |  |  |
| 7       | 18302A0007                                      | Sonali Jaiswal      |                                                          | 19                          | 16                                    | 19                         | 5                                        | 24                       |  |  |
| 8       | 18302A0008                                      | Alwin Maliakkal     |                                                          | 17                          | 15                                    | 17                         | 5                                        | 22                       |  |  |
| 9       | 18302A0009                                      | Rukhsar Khan        |                                                          | 17                          | 14                                    | 17                         | 5                                        | 22                       |  |  |
| 10      | 18302A0010                                      | Himani Jain         |                                                          | 17                          | 15                                    | 17                         | 5                                        | 22                       |  |  |
| 11      | 18302A0012                                      | Nishita Padhi       |                                                          | 17                          | 13                                    | 17                         | 5                                        | 22                       |  |  |
| 12      | 18302A0014                                      | Pranav Surade       |                                                          | 10                          | 12                                    | 12                         | 5                                        | 17                       |  |  |
| 13      | 18302A0015                                      | Nandini Maheshwaram |                                                          | 11                          | 13                                    | 13                         | 5                                        | 18                       |  |  |
| 14      | 18302A0016                                      | Uma Sharma          |                                                          | 18                          | 16                                    | 18                         | 5                                        | 23                       |  |  |
| 15      | 18302A0018                                      | Sanket Patil        |                                                          | 16                          | 14                                    | 16                         | 5                                        | 21                       |  |  |
| 16      | 18302A0025                                      | Vivek Maurya        |                                                          | 17                          | 15                                    | 17                         | 5                                        | 22                       |  |  |
| 17      | 18302A0026                                      | Harsh Pandey        |                                                          | 16                          | 13                                    | 16                         | 5                                        | 21                       |  |  |